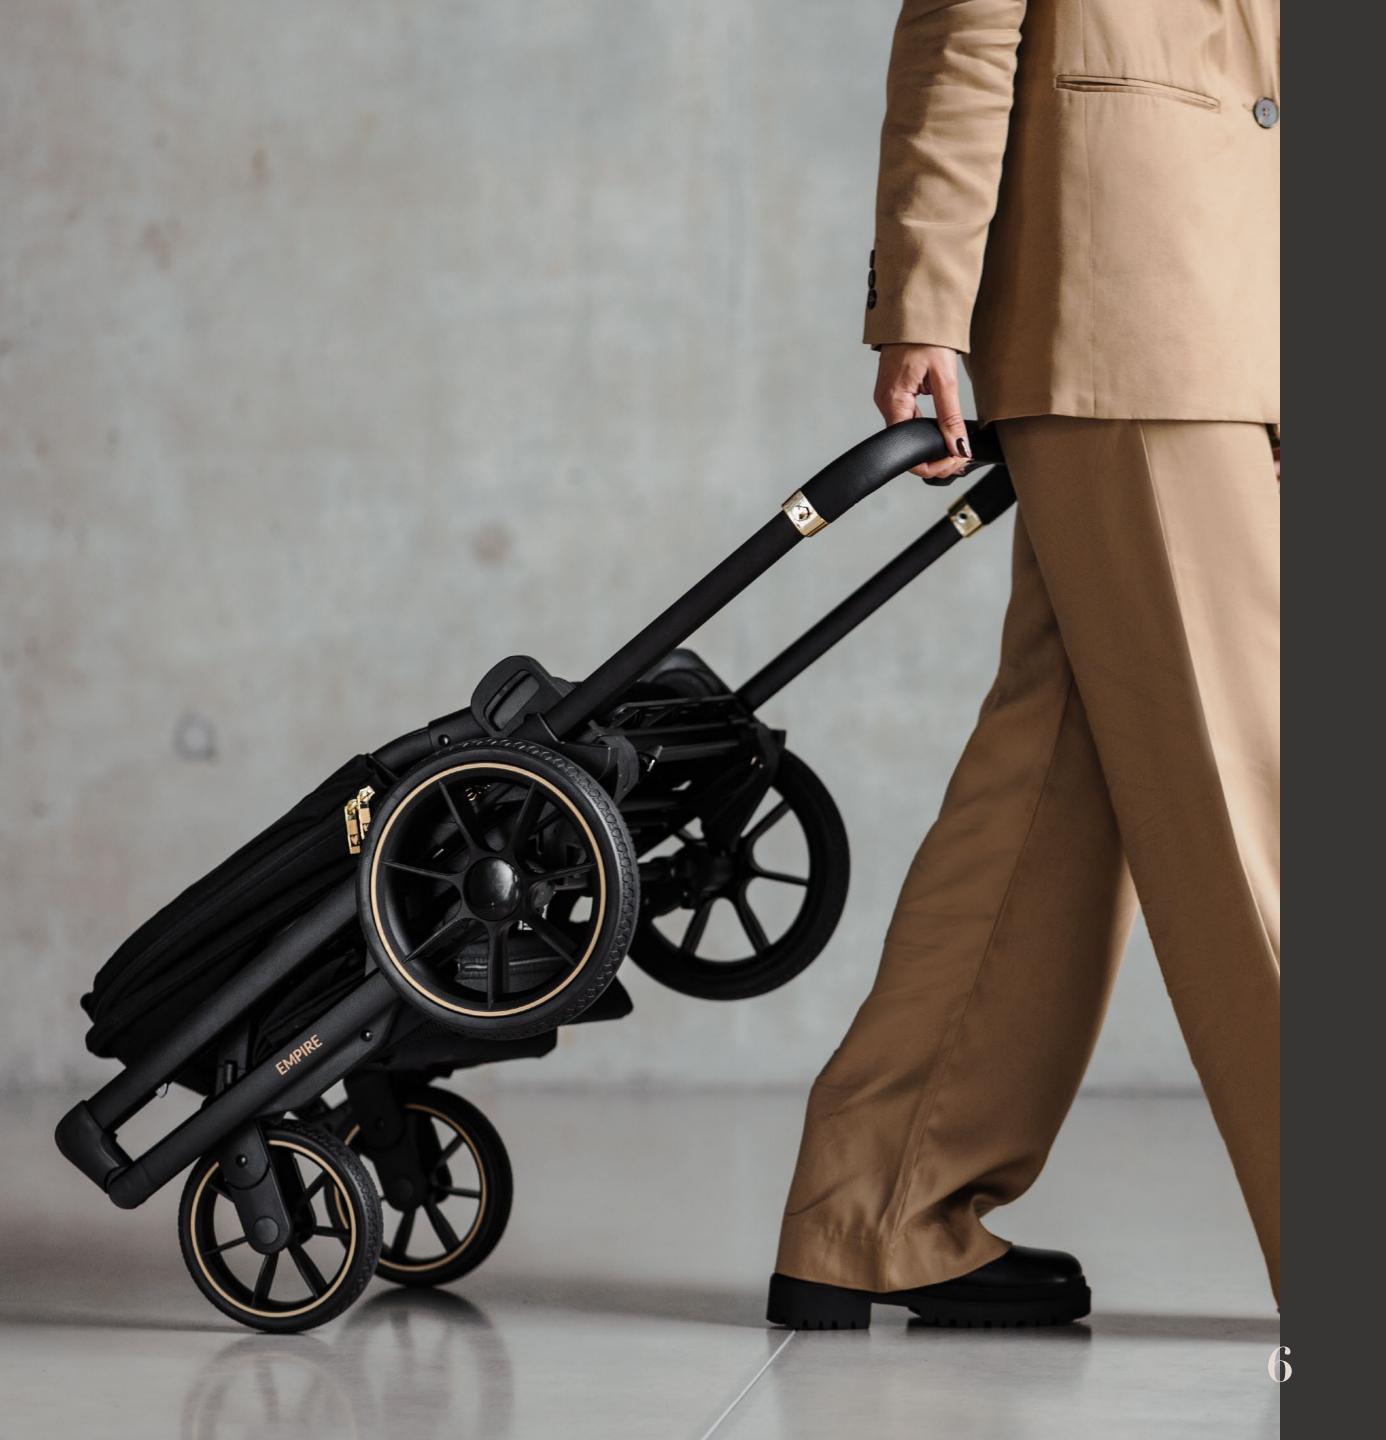

#### Compact carrying companion

Perfect for life in the city, Empire's compact size makes it easy to shop, hop on the train or tuck it out of the way in a café. Lightweight and effortless to push, its bump-resistant wheels make easy work of kerbs and uneven paths. And when you're ready, fold it away with one hand, leaving you free to hold your baby – or your coffee!

## Functionality

Folds easily to the size of a compact suitcase

UV 50+ fabric

Water-Repellent

Aluminium Alloy

From newborn until 4 years of age

Adjustable backrest and hood

Rotary front wheels 360°