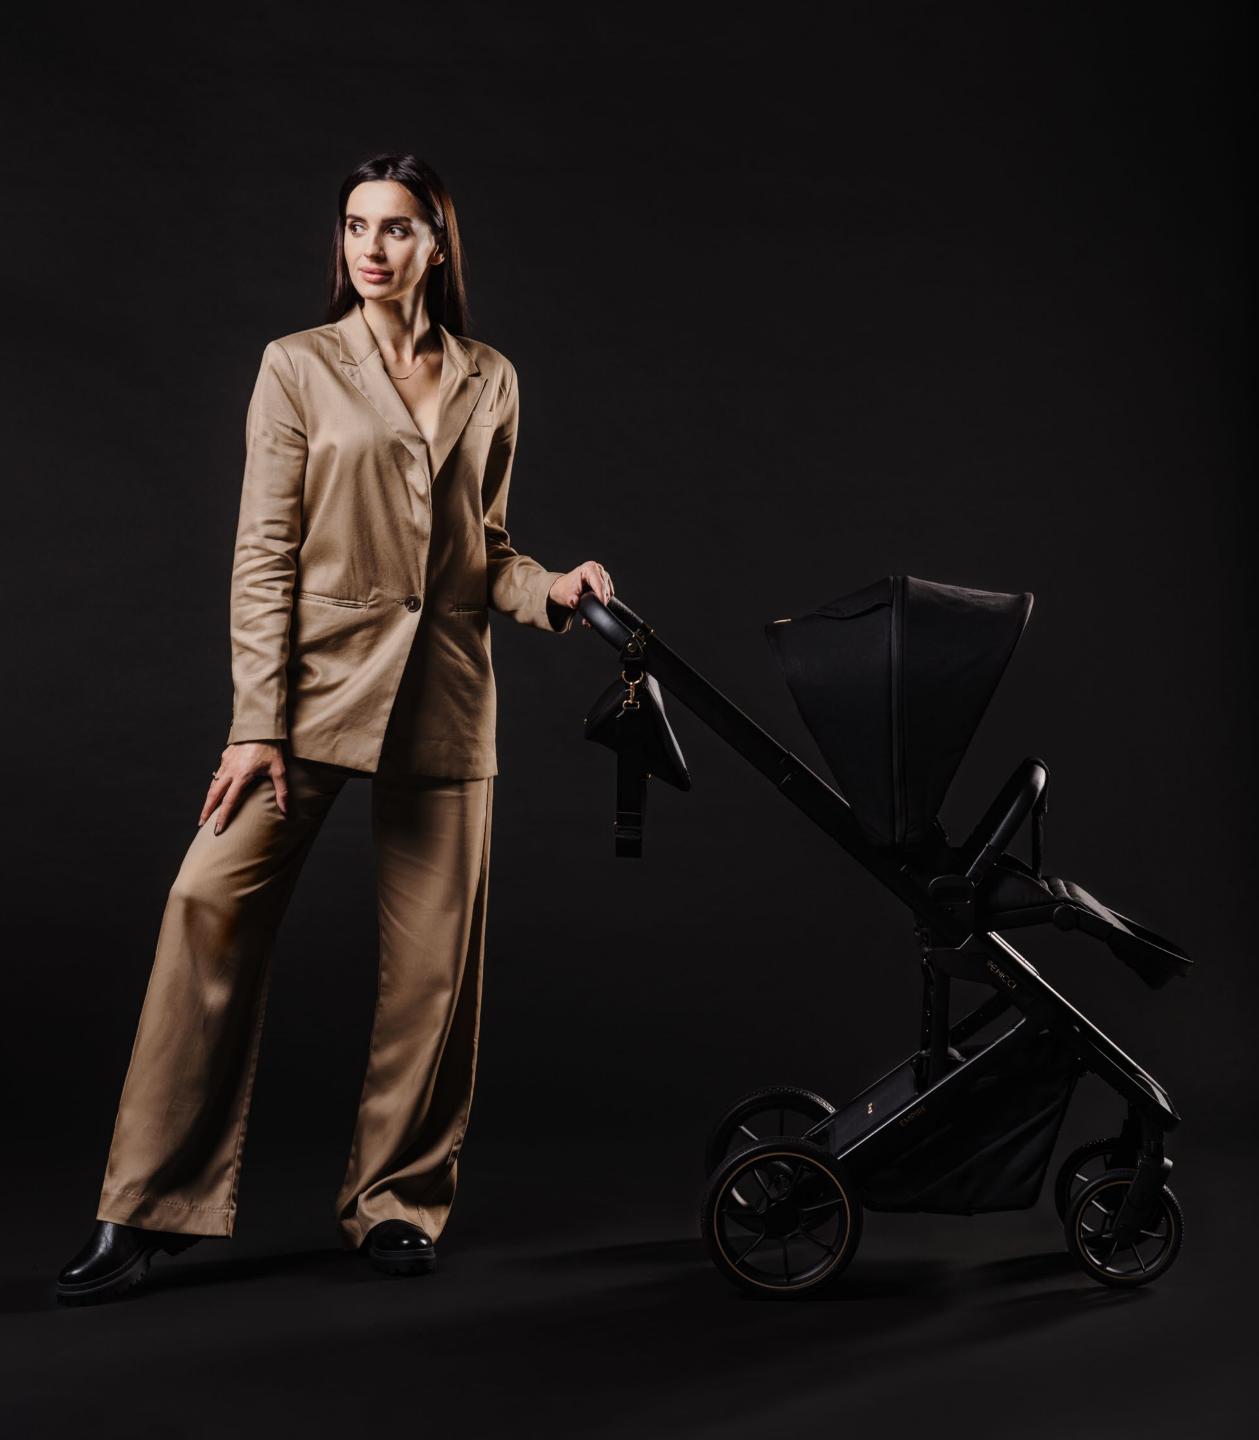

#### Finishing touches

Stroll with style all year round – from crisp winter mornings to balmy summer evenings. Choose from three city-chic colours, each with UV50 and water-resistant fabric, embellished with matching metallic trim. Top-quality design combines safety, style and longevity for a pushchair that works as hard as you do.

### Explore the world safely

The soft, ventilated carrycot is perfect for those early days, where protection and comfort are number one priority. A fully reclinable seat system means your baby can nap safely and comfortably on the go – giving you the freedom to shop while they snooze. And as they grow, the Empire grows with them, making this the only pushchair you'll ever need.