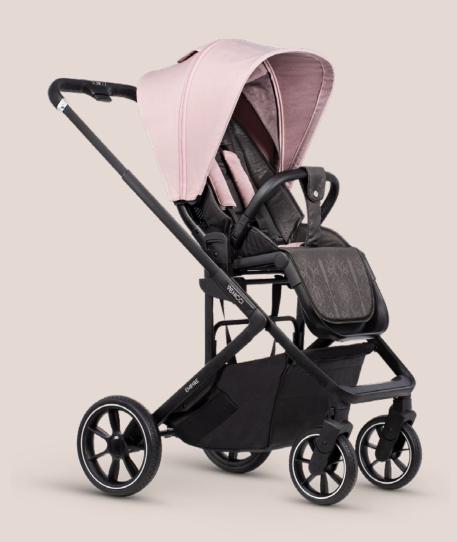

#### Finishing touches

Stroll with style all year round – from crisp winter mornings to balmy summer evenings. Choose from three city-chic colours, each with UV50 and water-resistant fabric, embellished with matching metallic trim. Top-quality design combines safety, style and longevity for a pushchair that works as hard as you do.

#### Available colours

Empire Urban Grey

Empire Ultra Black