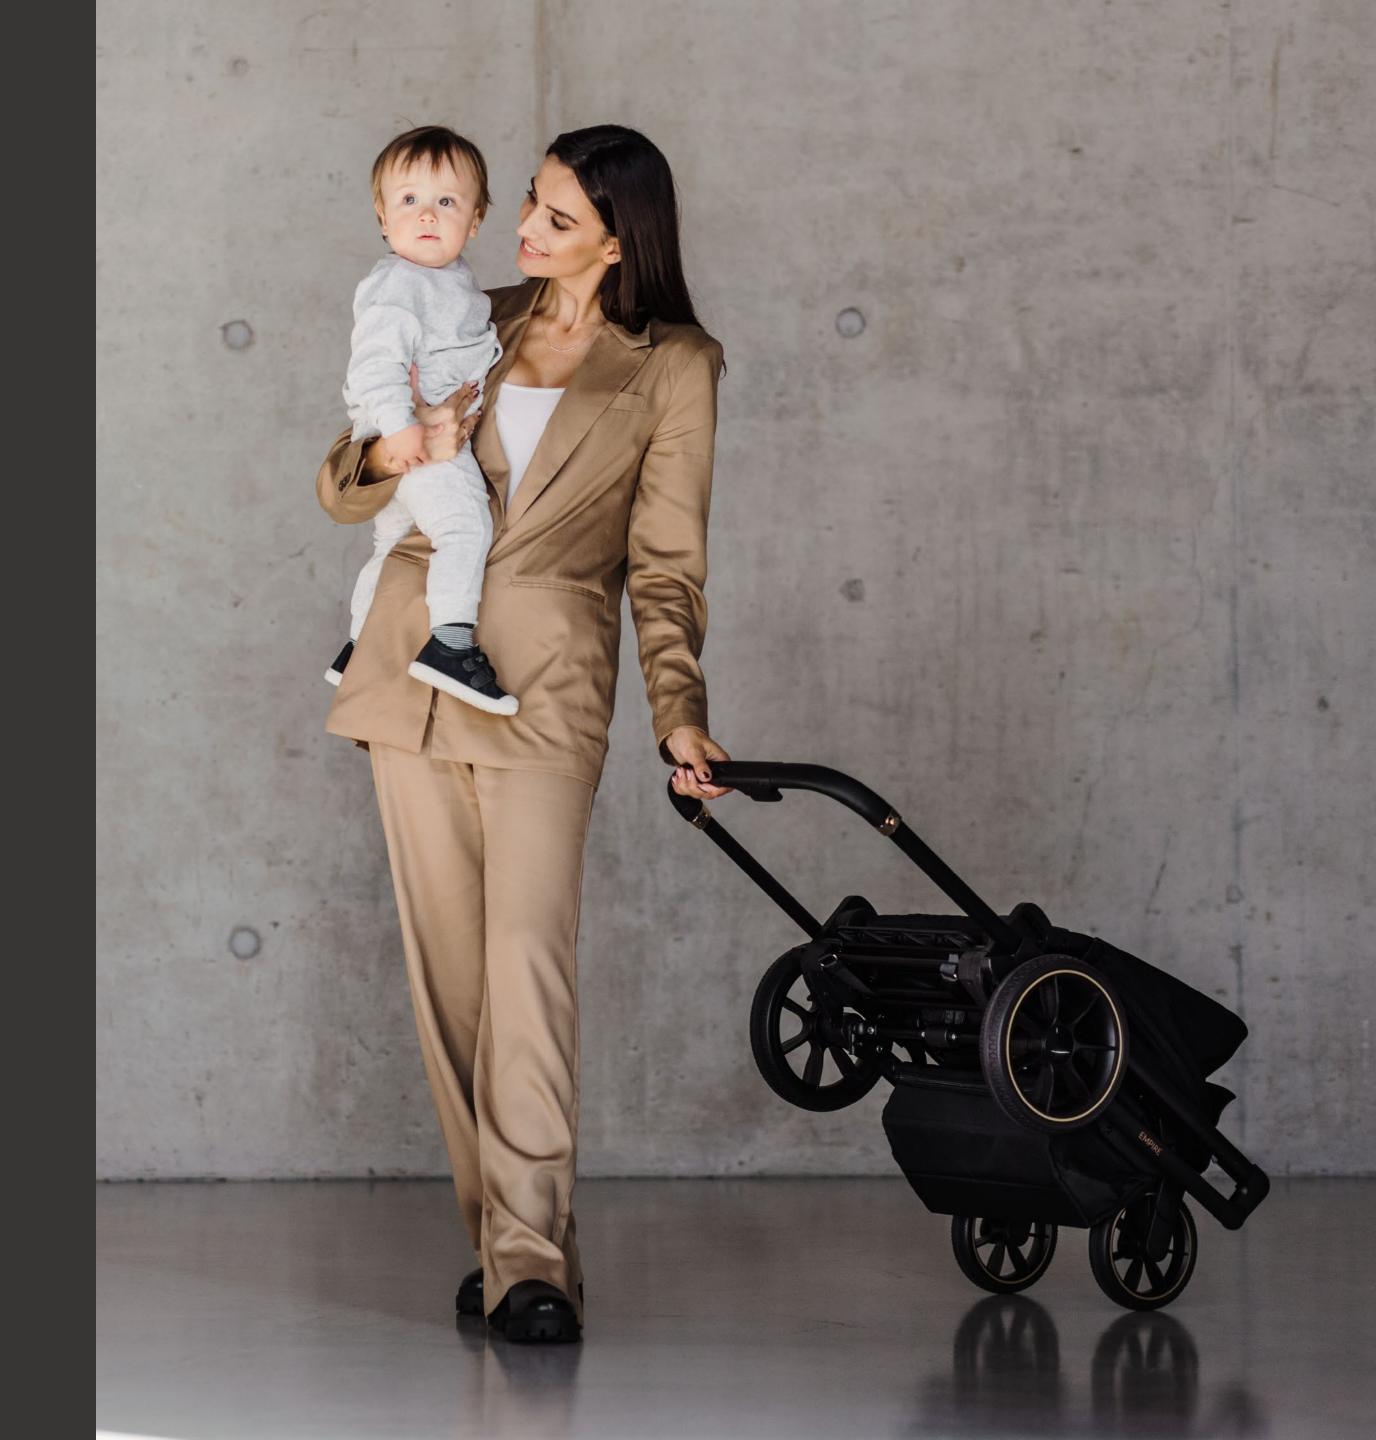

#### Compact carrying companion

Perfect for life in the city, Empire's compact size makes it easy to shop, hop on the train or tuck it out of the way in a café. Lightweight and effortless to push, its bump-resistant wheels make easy work of kerbs and uneven paths. And when you're ready, fold it away with one hand, leaving you free to hold your baby – or your coffee!

# Effortless.

Chic.

A combination of elegance, style, comfort and exceptional quality, Empire is here. Designed for compact city living, it's the perfect choice for parents who want the best for their baby, without compromising on portability. Smooth, one-handed fold makes every journey a breeze, so you can focus on your little one. From the baby's first adventures, the Empire will grow as they do.