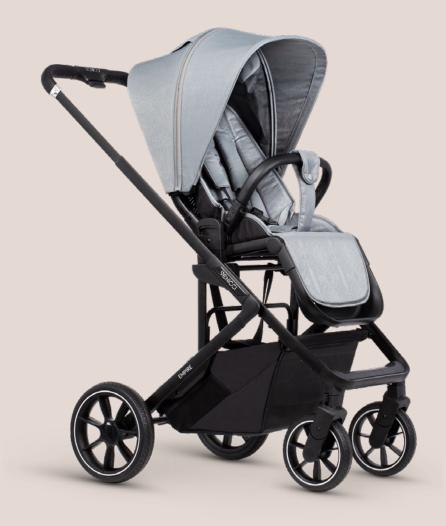

#### Available colours

Empire Urban Grey

Empire Ultra Black

#### Compact carrying companion

Perfect for life in the city, Empire's compact size makes it easy to shop, hop on the train or tuck it out of the way in a café. Lightweight and effortless to push, its bump-resistant wheels make easy work of kerbs and uneven paths. And when you're ready, fold it away with one hand, leaving you free to hold your baby – or your coffee!