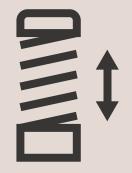

Compact carrying companion

Perfect for life in the city, Empire's compact size makes it easy to shop, hop on the train or tuck it out of the way in a café. Lightweight and effortless to push, its bump-resistant wheels make easy work of kerbs and uneven paths. And when you're ready, fold it away with one hand, leaving you free to hold your baby – or your coffee!

### Technical specification



#### **SEAT UNIT**

L: 91.5CM | W: 52CM | H: 105CM WEIGHT (with chassis): 14.6KG

SUITABILITY: 0 - 22KG



#### CHASSIS (WITHOUT WHEELS)

L: 69CM | W: 44CM | H: 12CM

WEIGHT: 4.4KG

## Functionality



Folds easily to the size of a compact suitcase



UV 50+ fabric



Water-Repellent



Aluminium Alloy



From newborn until 4 years of age



Adjustable backrest and hood



Rotary front wheels 360°



4-wheel suspension

2011 VENICCI 2023