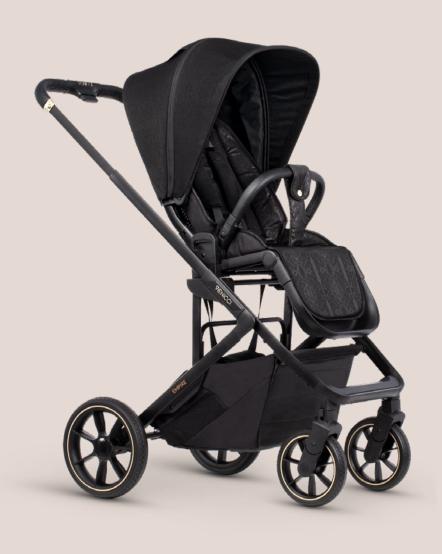

#### Available colours

Empire Urban Grey

Empire Ultra Black

#### Finishing touches

Stroll with style all year round – from crisp winter mornings to balmy summer evenings. Choose from three city-chic colours, each with UV50 and water-resistant fabric, embellished with matching metallic trim. Top-quality design combines safety, style and longevity for a pushchair that works as hard as you do.