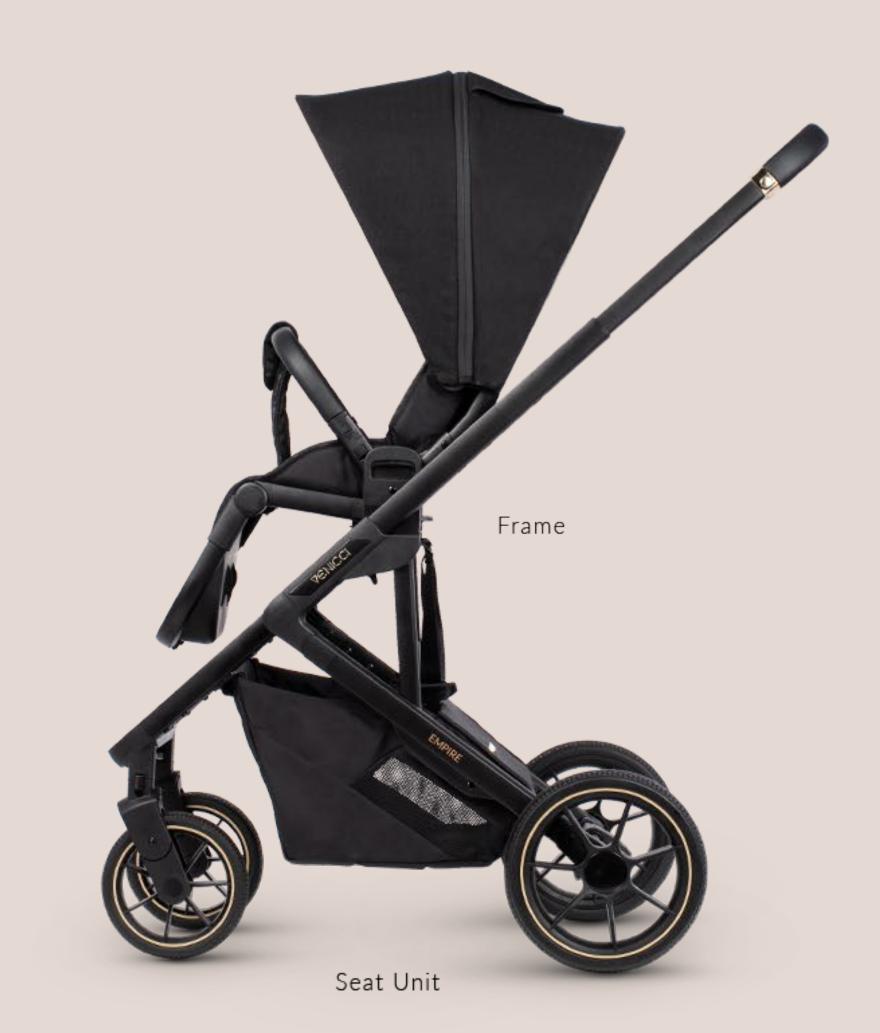

### Technical specification

#### **SEAT UNIT**

L: 91.5CM | W: 52CM | H: 105CM WEIGHT (with chassis): 14.6KG

SUITABILITY: 0 - 22KG

#### CHASSIS (WITHOUT WHEELS)

L: 69CM | W: 44CM | H: 12CM

WEIGHT: 4.4KG